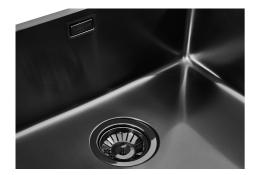

### Sink KE R15 Gun Metal

Flush-mount | Top-mount Kitchen Sinks Code: 2155 056

### DETAILS

| Edge/Installation Type | Flush-mount   Top-mount  |
|------------------------|--------------------------|
| Material               | AISI 304 stainless steel |
| Texture                | Foster brushed           |
| Finish                 | PVD                      |
| Coloring               | Gun Metal                |
| Base                   | 60 cm                    |
| Dimensions             | 540 x 440 mm             |
| Bowl dimension         | 500 x 400 mm             |
| Width                  | 54 cm                    |

| Built-in hole     | View technical data sheet                                       |
|-------------------|-----------------------------------------------------------------|
| Number of bowls   | 1 bowl                                                          |
| Mixer holes       | No standard holes                                               |
| Standard fittings | Fixing hooks, gasket, drain, overflow and siphon, boxed packing |
| Drainer           | No                                                              |
| Waste fitting     | 3,5" drain                                                      |

### FEATURES

| Basket 3,5" waste fitting | The drain is equipped with a large 3.5" drain, with the practical basket cap that prevents the discharge of solid parts.                                                                                                                                                                                                                       |
|---------------------------|------------------------------------------------------------------------------------------------------------------------------------------------------------------------------------------------------------------------------------------------------------------------------------------------------------------------------------------------|
| Gun Metal                 | The Gun Metal finish is obtained by treating steel with a physical process called PVD (Phisical Vacuum Deposition) which deposits particles of noble metals on the surface. The result is a unique and refined aesthetic effect, and an improvement of the mechanical properties of the steel which is more resistant to impact and scratches. |
| High thickness            | 1mm thick steel. A significant thickness, which guarantees the maximum sturdiness and durability.                                                                                                                                                                                                                                              |
| Perimetral overflow       | The overflow is always a security on the Foster sinks that prevents the overflow of water in case of oversights. The perimeter drain solution improves aesthetics thanks to its square and essential shape.                                                                                                                                    |
| Small radius              | Bowls with squared shapes with a modern design and an increased capacity, for a minimal aesthetics connected with an extreme practicity.                                                                                                                                                                                                       |

Intaglio per il troppo-pieno Recess for housing the over-flow

• Built-in cut out for FTS - Foratura per installazione FTS