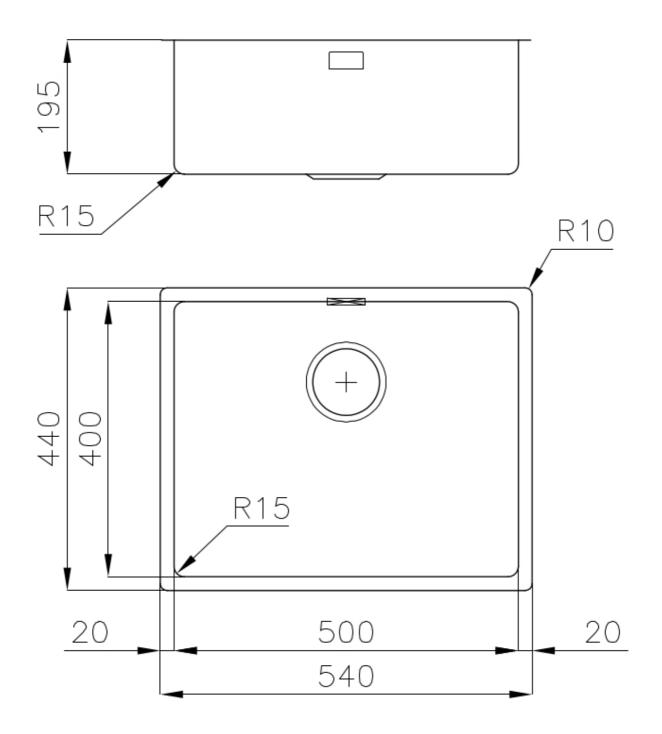

### DETAILS

| Edge/Installation Type | Flush-mount   Top-mount  |
|------------------------|--------------------------|
| Material               | AISI 304 stainless steel |
| Texture                | Foster brushed           |
| Finish                 | PVD                      |
| Coloring               | Gun Metal                |
| Base                   | 60 cm                    |
| Dimensions             | 540 x 440 mm             |
| Bowl dimension         | 500 x 400 mm             |
| Width                  | 54 cm                    |

| Built-in hole     | View technical data sheet                                       |
|-------------------|-----------------------------------------------------------------|
| Number of bowls   | 1 bowl                                                          |
| Mixer holes       | No standard holes                                               |
| Standard fittings | Fixing hooks, gasket, drain, overflow and siphon, boxed packing |
| Drainer           | No                                                              |
| Waste fitting     | 3,5" drain                                                      |