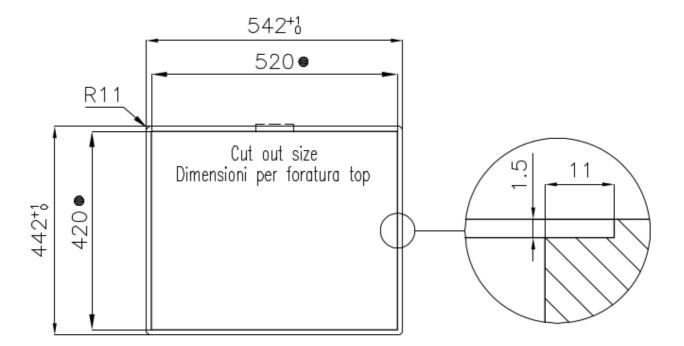

| Built-in hole     | View technical data sheet                                       |
|-------------------|-----------------------------------------------------------------|
| Number of bowls   | 1 bowl                                                          |
| Mixer holes       | No standard holes                                               |
| Standard fittings | Fixing hooks, gasket, drain, overflow and siphon, boxed packing |
| Drainer           | No                                                              |
| Waste fitting     | 3,5" drain                                                      |