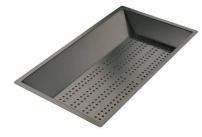

Stainless steel basket 8611 000

Stainless steel perforated tray 8151 000 \* only in combination with the accessory 8644 101

Stainless steel perforated tray PVD Copper 8151 008

Stainless steel perforated tray PVD Gold 8151 009

Stainless steel perforated tray PVD Gun Metal 8151 006