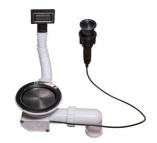

### FEATURES

| Basket 3,5" waste fitting | The drain is equipped with a large 3.5" drain, with the practical basket cap that prevents the discharge of solid parts.                                                                                                                                                                                                                       |
|---------------------------|------------------------------------------------------------------------------------------------------------------------------------------------------------------------------------------------------------------------------------------------------------------------------------------------------------------------------------------------|
| Gun Metal                 | The Gun Metal finish is obtained by treating steel with a physical process called PVD (Phisical Vacuum Deposition) which deposits particles of noble metals on the surface. The result is a unique and refined aesthetic effect, and an improvement of the mechanical properties of the steel which is more resistant to impact and scratches. |
| High thickness            | 1mm thick steel. A significant thickness, which guarantees the maximum sturdiness and durability.                                                                                                                                                                                                                                              |
| Perimetral overflow       | The overflow is always a security on the Foster sinks that prevents the overflow of water in case of oversights. The perimeter drain solution improves aesthetics thanks to its square and essential shape.                                                                                                                                    |
| Small radius              | Bowls with squared shapes with a modern design and an increased capacity, for a minimal aesthetics connected with an extreme practicity.                                                                                                                                                                                                       |

### **OPTIONAL AUTOMATIC WASTE FITTINGS**

Gun Metal automatic waste fitting -PG 8407 110

Space Push Gun Metal automatic waste fitting - PO 8407 120