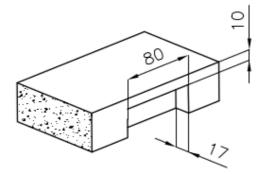

Intaglio per il troppo-pieno Recess for housing the over-flow

• Built-in cut out for FTS - Foratura per installazione FTS