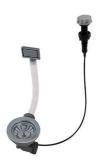

### **OPTIONAL AUTOMATIC WASTE FITTINGS**

Gun Metal automatic waste fitting -PG 8407 110

Space Push Gun Metal automatic waste fitting - PO 8407 120